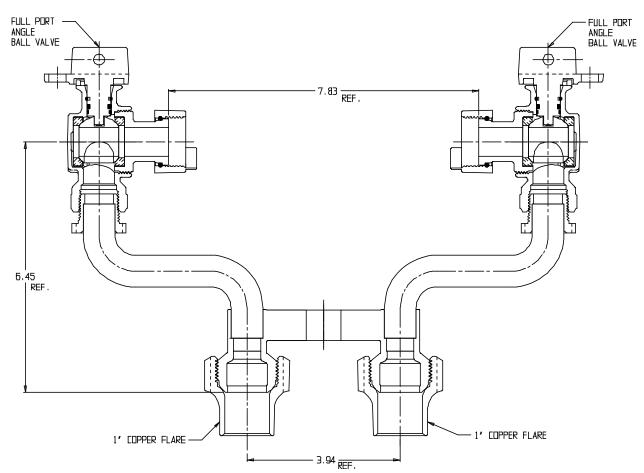

## NL Meter Setter – 737-2--JJCC 44

Copper Flare x Copper Flare

## SUBMITTAL INFORMATION

- Manufactured in compliance with ANSI/AWWA C800 (latest revision)
- Brass components in contact with potable water conform to ASTM B584, UNS C89833 (latest revision) and identified with "NL"
- Certified to NSF/ANSI 61 (reference height restrictions) and NSF/ANSI 372
- Brass components not in contact with potable water conform to ASTM B62 and ASTM B584, UNS C83600 -85-5-5-5 (latest revision)
- Copper tubing made in compliance with ASTM B75 or B88, UNS C12200 (latest revision)
- Lead free solder joints
- Designed to provide proper meter spacing for ease of installation
- Padlock wings standard on all valves