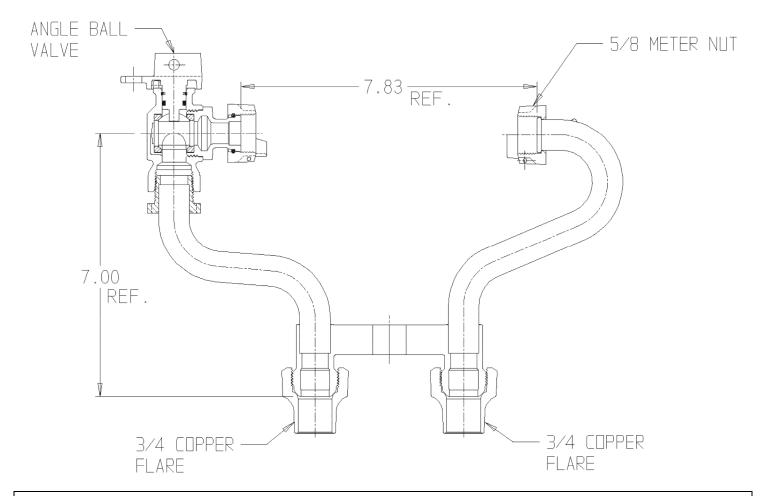

## SUBMITTAL DATA SHEET

NL Meter Setter - 737-1--WXCC 33

## SUBMITTAL INFORMATION

- Manufactured in compliance with ANSI/AWWA C800 (latest revision)
- Brass components in contact with potable water conform to ASTM B584, UNS C89833 (latest revision) and identified with "NL"
- Certified to NSF/ANSI 61 (reference height restrictions) and NSF/ANSI 372
- Brass components not in contact with potable water conform to ASTM B62 and ASTM B584, UNS C83600 -85-5-5-5 (latest revision)
- Copper tubing made in compliance with ASTM B75 or B88, UNS C12200 (latest revision)
- Lead free solder joints
- Designed to provide proper meter spacing for ease of installation
- Padlock wings standard on all valves