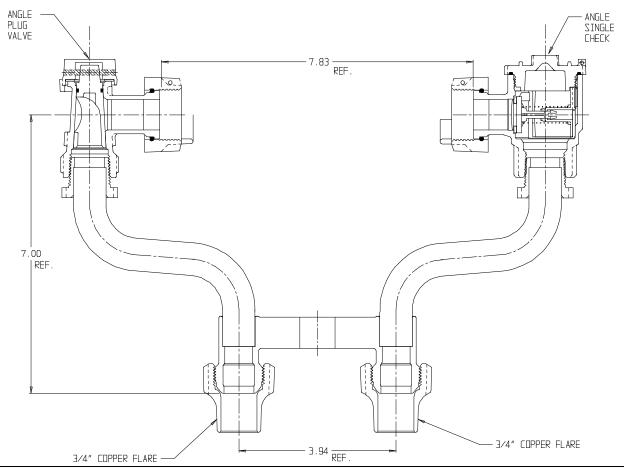

## SUBMITTAL DATA SHEET

NL Meter Setter - 737-2--LCCC 33

## SUBMITTAL INFORMATION

- Manufactured in compliance with ANSI/AWWA C800 (latest revision)
- Brass components in contact with potable water conform to ASTM B584, UNS C89833 (latest revision) and identified with "NL"
- Certified to NSF/ANSI 61 (reference height restrictions) and NSF/ANSI 372
- Brass components not in contact with potable water conform to ASTM B62 and ASTM B584, UNS C83600 -85-5-5-5 (latest revision)
- Copper tubing made in compliance with ASTM B75 or B88, UNS C12200 (latest revision)
- Lead free solder joints
- Designed to provide proper meter spacing for ease of installation
- Padlock wings standard on all valves