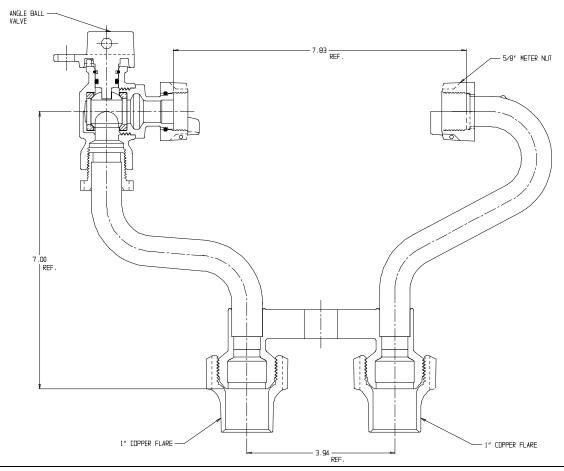

## SUBMITTAL DATA SHEET

NL Meter Setter - 737-1--WXCC 33

## SUBMITTAL INFORMATION

- Manufactured in compliance with ANSI/AWWA C800 (latest revision)
- Brass components in contact with potable water conform to ASTM B584, UNS C89833 (latest revision) and identified with "NL"
- Certified to NSF/ANSI 61 (reference height restrictions) and NSF/ANSI 372
- Brass components not in contact with potable water conform to ASTM B62 and ASTM B584, UNS C83600 -85-5-5-5 (latest revision)
- Copper tubing made in compliance with ASTM B75 or B88, UNS C12200 (latest revision)
- Lead free solder joints
- Designed to provide proper meter spacing for ease of installation
- Padlock wings standard on all valves