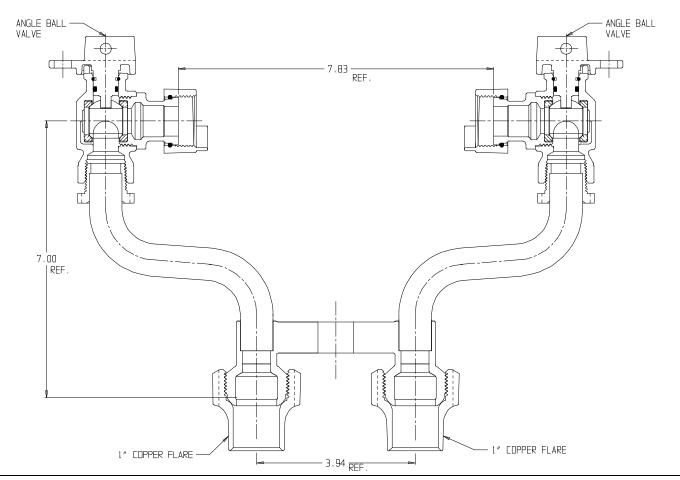

## SUBMITTAL DATA SHEET

NL Meter Setter - 737-2--WWCC 44

## SUBMITTAL INFORMATION

- Manufactured in compliance with ANSI/AWWA C800 (latest revision)
- Brass components in contact with potable water conform to ASTM B584, UNS C89833 (latest revision) and identified with "NL"
- Certified to NSF/ANSI 61 (reference height restrictions) and NSF/ANSI 372
- Brass components not in contact with potable water conform to ASTM B62 and ASTM B584, UNS C83600 -85-5-5-5 (latest revision)
- Copper tubing made in compliance with ASTM B75 or B88, UNS C12200 (latest revision)
- Lead free solder joints
- Designed to provide proper meter spacing for ease of installation
- Padlock wings standard on all valves