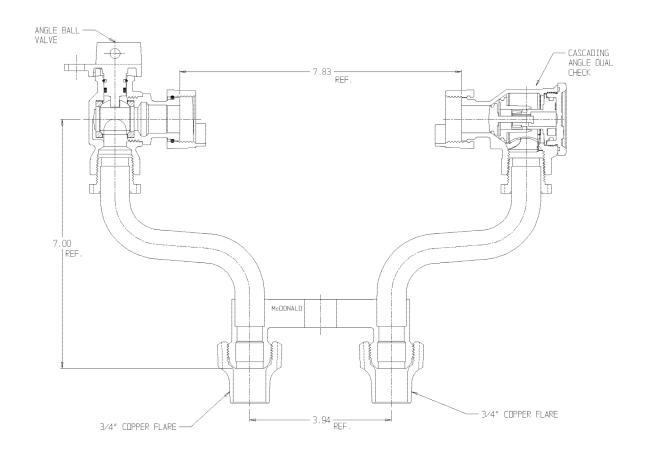

## SUBMITTAL DATA SHEET

NL Meter Setter - 737-2--WDCC 33X992

Copper Flare x Copper Flare

## **SUBMITTAL INFORMATION**

- Manufactured in compliance with ANSI/AWWA C800 (latest revision)
- Brass components in contact with potable water conform to ASTM B584, UNS C89833 (latest revision) and identified with "NL"
- Certified to NSF/ANSI 61 (reference height restrictions) and NSF/ANSI 372
- Brass components not in contact with potable water conform to ASTM B62 and ASTM B584, UNS C83600 -85-5-5-5 (latest revision)
- Copper tubing made in compliance with ASTM B75 or B88, UNS C12200 (latest revision)
- Lead free solder joints
- Designed to provide proper meter spacing for ease of installation
- Padlock wings standard on all valves