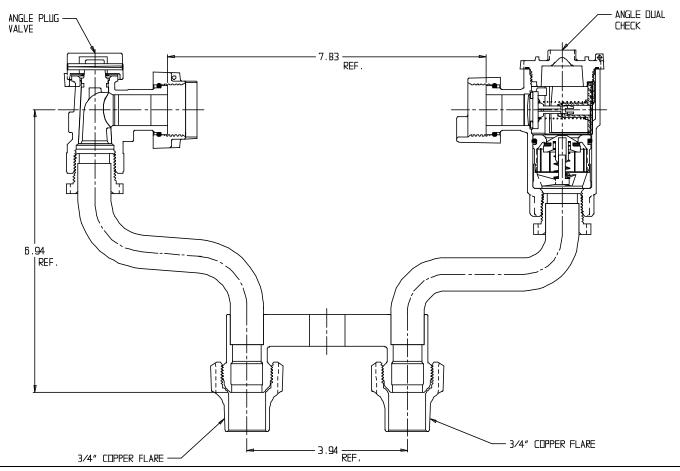

## SUBMITTAL DATA SHEET

NL Meter Setter - 737-2--LDCC 33

Copper Flare x Copper Flare

## SUBMITTAL INFORMATION

- Manufactured in compliance with ANSI/AWWA C800 (latest revision)
- Brass components in contact with potable water conform to ASTM B584, UNS C89833 (latest revision) and identified with "NL"
- Certified to NSF/ANSI 61 (reference height restrictions) and NSF/ANSI 372
- Brass components not in contact with potable water conform to ASTM B62 and ASTM B584, UNS C83600 -85-5-5-5 (latest revision)
- Copper tubing made in compliance with ASTM B75 or B88, UNS C12200 (latest revision)
- Lead free solder joints
- Designed to provide proper meter spacing for ease of installation
- Padlock wings standard on all valves