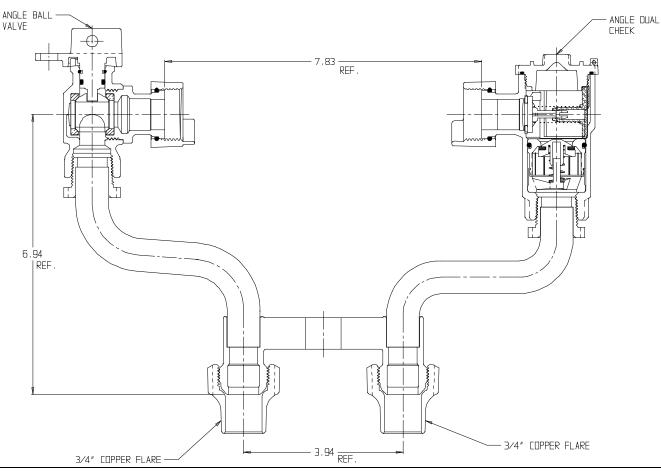

## NL Meter Setter – 737-2--WDCC 33

Copper Flare x Copper Flare

## SUBMITTAL INFORMATION

- Manufactured in compliance with ANSI/AWWA C800 (latest revision)
- Brass components in contact with potable water conform to ASTM B584, UNS C89833 (latest revision) and identified with "NL"
- Certified to NSF/ANSI 61 (reference height restrictions) and NSF/ANSI 372
- Brass components not in contact with potable water conform to ASTM B62 and ASTM B584, UNS C83600 -85-5-5-5 (latest revision)
- Copper tubing made in compliance with ASTM B75 or B88, UNS C12200 (latest revision)
- Lead free solder joints
- Designed to provide proper meter spacing for ease of installation
- Padlock wings standard on all valves