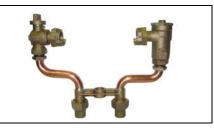

## NL Meter Setter – 737-2--WDCC 33

Copper Flare x Copper Flare

## SUBMITTAL INFORMATION

- Manufactured in compliance with ANSI/AWWA C800 (latest revision)
- Brass components in contact with potable water conform to ASTM B584, UNS C89833 (latest revision) and identified with "NL"
- Certified to NSF/ANSI 61 (reference height restrictions) and NSF/ANSI 372
- Brass components not in contact with potable water conform to ASTM B62 and ASTM B584, UNS C83600 -85-5-5-5 (latest revision)
- Copper tubing made in compliance with ASTM B75 or B88, UNS C12200 (latest revision)
- Lead free solder joints
- Designed to provide proper meter spacing for ease of installation
- Padlock wings standard on all valves