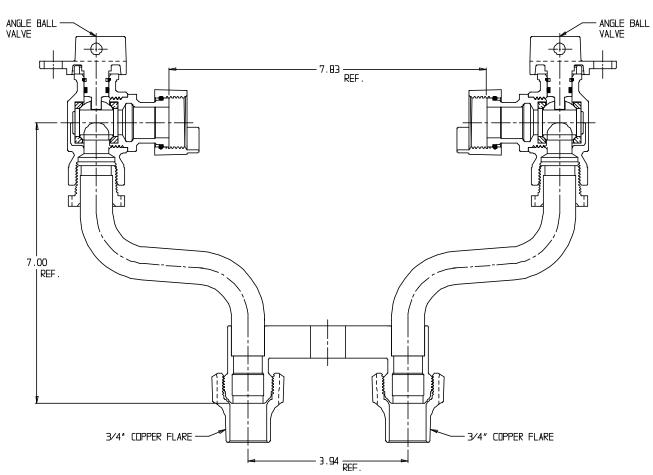

## NL Meter Setter – 737-2--WWCC 33

Copper Flare x Copper Flare

## SUBMITTAL INFORMATION

- Manufactured in compliance with ANSI/AWWA C800 (latest revision)
- Brass components in contact with potable water conform to ASTM B584, UNS C89833 (latest revision) and identified with "NL"
- Certified to NSF/ANSI 61 (reference height restrictions) and NSF/ANSI 372
- Brass components not in contact with potable water conform to ASTM B62 and ASTM B584, UNS C83600 -85-5-5-5 (latest revision)
- Copper tubing made in compliance with ASTM B75 or B88, UNS C12200 (latest revision)
- Lead free solder joints
- Designed to provide proper meter spacing for ease of installation
- Padlock wings standard on all valves