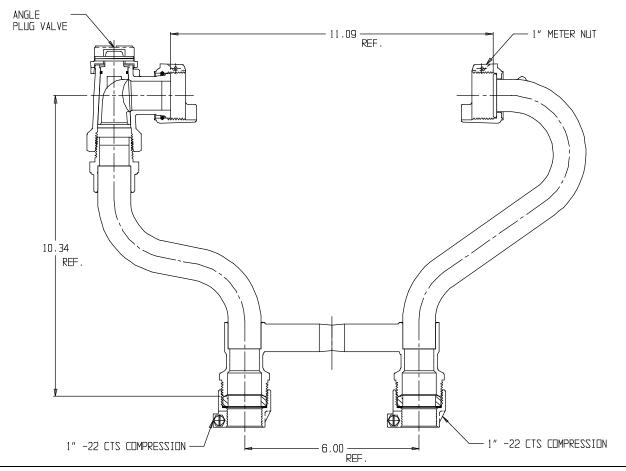

## SUBMITTAL DATA SHEET

NL Meter Setter - 732-4--LX22 44

-22 CTS Compression x -22 CTS Compression