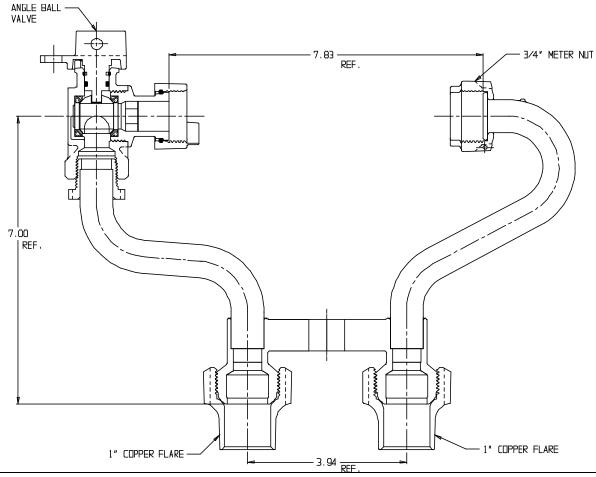

## SUBMITTAL DATA SHEET

NL Meter Setter - 737-2--WXCC 44

Copper Flare x Copper Flare

## SUBMITTAL INFORMATION

- Manufactured in compliance with ANSI/AWWA C800 (latest revision)
- Brass components in contact with potable water conform to ASTM B584, UNS C89833 (latest revision) and identified with "NL"
- Certified to NSF/ANSI 61 (reference height restrictions) and NSF/ANSI 372
- Brass components not in contact with potable water conform to ASTM B62 and ASTM B584, UNS C83600 -85-5-5-5 (latest revision)
- Copper tubing made in compliance with ASTM B75 or B88, UNS C12200 (latest revision)
- Lead free solder joints
- Designed to provide proper meter spacing for ease of installation
- Padlock wings standard on all valves