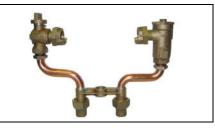

## NL Meter Setter – 737-2--WDCC 44

Copper Flare x Copper Flare

## SUBMITTAL INFORMATION

- Manufactured in compliance with ANSI/AWWA C800 (latest revision)
- Brass components in contact with potable water conform to ASTM B584, UNS C89833 (latest revision) and identified with "NL"
- Certified to NSF/ANSI 61 (reference height restrictions) and NSF/ANSI 372
- Brass components not in contact with potable water conform to ASTM B62 and ASTM B584, UNS C83600 -85-5-5-5 (latest revision)
- Copper tubing made in compliance with ASTM B75 or B88, UNS C12200 (latest revision)
- Lead free solder joints
- Designed to provide proper meter spacing for ease of installation
- Padlock wings standard on all valves