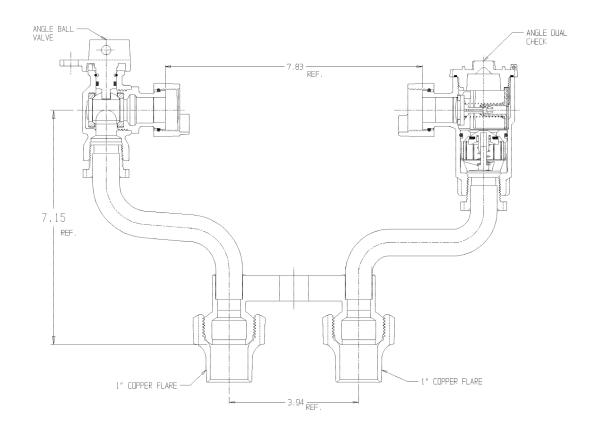

## NL Meter Setter – 737-2--WDCC 44

Copper Flare x Copper Flare

## SUBMITTAL INFORMATION

- Manufactured in compliance with ANSI/AWWA C800 (latest revision)
- Brass components in contact with potable water conform to ASTM B584, UNS C89833 (latest revision) and identified with "NL"
- Certified to NSF/ANSI 61 (reference height restrictions) and NSF/ANSI 372
- Brass components not in contact with potable water conform to ASTM B62 and ASTM B584, UNS C83600 -85-5-5-5 (latest revision)
- Copper tubing made in compliance with ASTM B75 or B88, UNS C12200 (latest revision)
- Lead free solder joints
- Designed to provide proper meter spacing for ease of installation
- Padlock wings standard on all valves