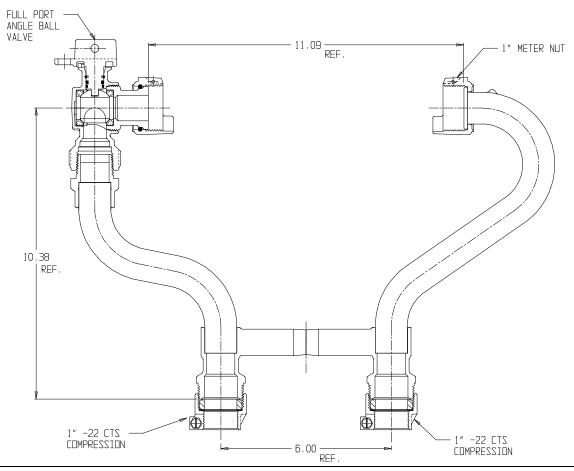

## SUBMITTAL DATA SHEET

NL Meter Setter - 732-4--JX22 44

-22 CTS Compression x -22 CTS Compression

## SUBMITTAL INFORMATION

- Manufactured in compliance with ANSI/AWWA C800 (latest revision)
- Brass components in contact with potable water conform to ASTM B584, UNS C89833 (latest revision) and identified with "NL"
- Certified to NSF/ANSI 61 (reference height restrictions) and NSF/ANSI 372
- Brass components not in contact with potable water conform to ASTM B62 and ASTM B584, UNS C83600 -85-5-5-5 (latest revision)
- Copper tubing made in compliance with ASTM B75 or B88, UNS C12200 (latest revision)
- Lead free solder joints
- Designed to provide proper meter spacing for ease of installation
- Padlock wings standard on all valves
- Insert stiffeners required on all flexible plastic connections