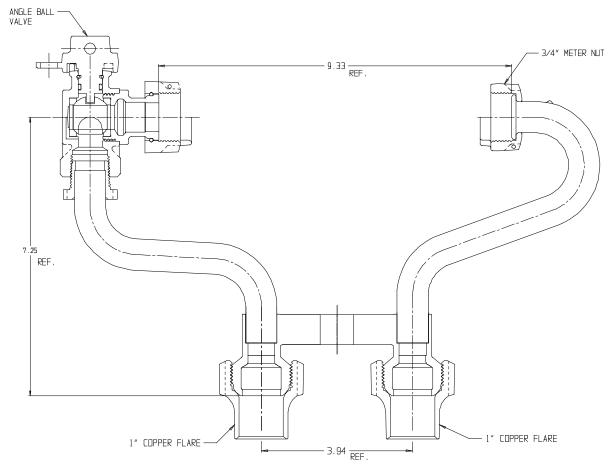

## NL Meter Setter – 737-3--WXCC 44

Copper Flare X Copper Flare

## SUBMITTAL INFORMATION

- Manufactured in compliance with ANSI/AWWA C800 (latest revision)
- Brass components in contact with potable water conform to ASTM B584, UNS C89833 (latest revision) and identified with "NL"
- Certified to NSF/ANSI 61 (reference height restrictions) and NSF/ANSI 372
- Brass components not in contact with potable water conform to ASTM B62 and ASTM B584, UNS C83600 -85-5-5-5 (latest revision)
- Copper tubing made in compliance with ASTM B75 or B88, UNS C12200 (latest revision)
- Lead free solder joints
- Designed to provide proper meter spacing for ease of installation
- Padlock wings standard on all valves