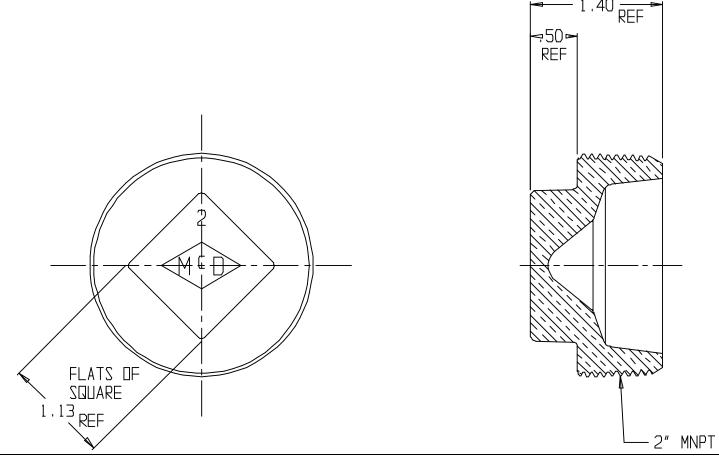

## SUBMITTAL DATA SHEET

NL Service Fitting – 73208S 2

## SUBMITTAL INFORMATION

- Manufactured in compliance with ANSI/AWWA C800 (latest revision)
- Brass components in contact with potable water conform to ASTM B584, UNS C89833 (latest revision) and identified with "NL"
- Certified to NSF/ANSI 61 and NSF/ANSI 372
- Brass components not in contact with potable water conform to ASTM B62 and ASTM B584, UNS C83600 -85-5-5-5 (latest revision)
- Large wrench flats provided for proper installation