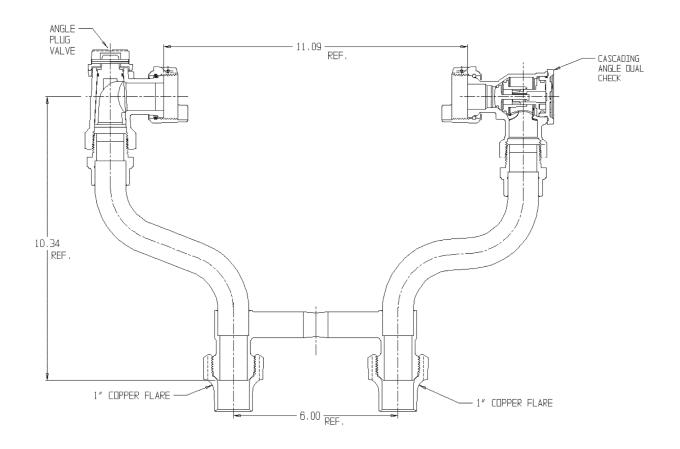

## SUBMITTAL DATA SHEET

NL Meter Setter - 737-4--LDCC 44X992

Copper Flare x Copper Flare

## SUBMITTAL INFORMATION

- Manufactured in compliance with ANSI/AWWA C800 (latest revision)
- Brass components in contact with potable water conform to ASTM B584, UNS C89833 (latest revision) and identified with "NL"
- Certified to NSF/ANSI 61 (reference height restrictions) and NSF/ANSI 372
- Brass components not in contact with potable water conform to ASTM B62 and ASTM B584, UNS C83600 -85-5-5-5 (latest revision)
- Copper tubing made in compliance with ASTM B75 or B88, UNS C12200 (latest revision)
- Lead free solder joints
- Designed to provide proper meter spacing for ease of installation
- Padlock wings standard on all valves