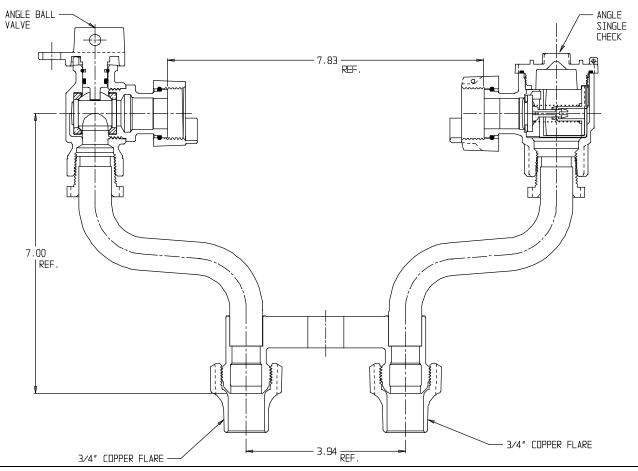

## SUBMITTAL DATA SHEET

NL Meter Setter - 737-2--WCCC 33

Copper Flare x Copper Flare

## **SUBMITTAL INFORMATION**

- Manufactured in compliance with ANSI/AWWA C800 (latest revision)
- Brass components in contact with potable water conform to ASTM B584, UNS C89833 (latest revision) and identified with "NL"
- Certified to NSF/ANSI 61 (reference height restrictions) and NSF/ANSI 372
- Brass components not in contact with potable water conform to ASTM B62 and ASTM B584, UNS C83600 -85-5-5-5 (latest revision)
- Copper tubing made in compliance with ASTM B75 or B88, UNS C12200 (latest revision)
- Lead free solder joints
- Designed to provide proper meter spacing for ease of installation
- Padlock wings standard on all valves