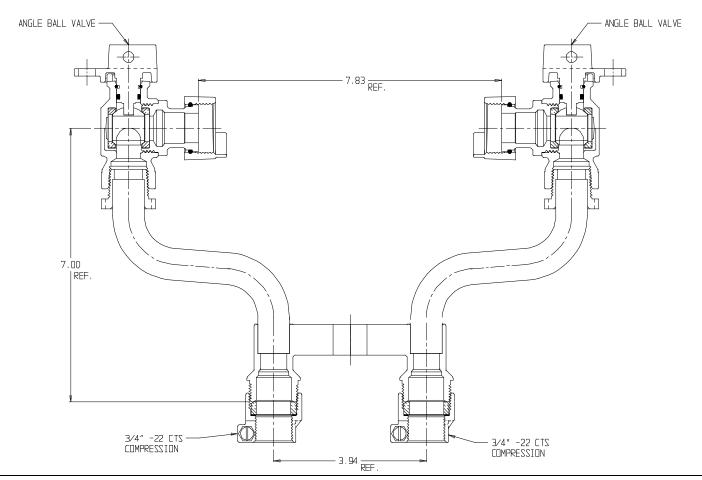

## SUBMITTAL DATA SHEET

NL Meter Setter - 732-2--WW22 33

-22 CTS Compression x -22 CTS Compression