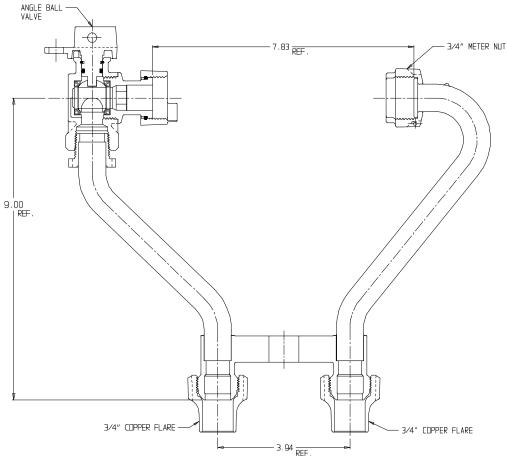

# NL Meter Setter – 737-209WXCC 33

#### Copper Flare x Copper Flare

## SUBMITTAL INFORMATION

- Manufactured in compliance with ANSI/AWWA C800 (latest revision)
- Brass components in contact with potable water conform to ASTM B584, UNS C89833 (latest revision) and identified with "NL"
- Certified to NSF/ANSI 61 (reference height restrictions) and NSF/ANSI 372
- Brass components not in contact with potable water conform to ASTM B62 and ASTM B584, UNS C83600 -85-5-5-5 (latest revision)
- Copper tubing made in compliance with ASTM B75 or B88, UNS C12200 (latest revision)
- Lead free solder joints
- Designed to provide proper meter spacing for ease of installation
- Padlock wings standard on all valves