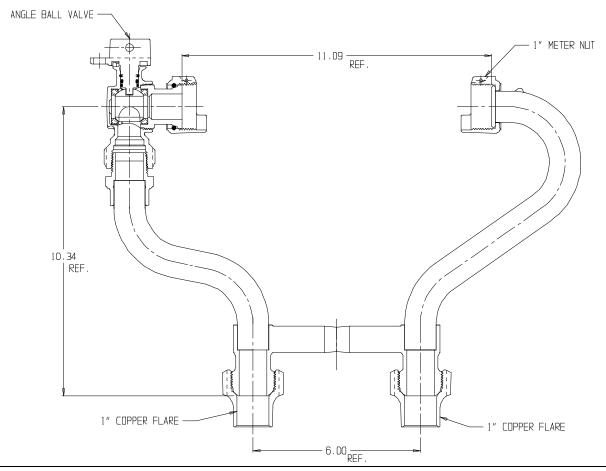

## SUBMITTAL DATA SHEET

NL Meter Setter - 737-4--WXCC 44

Copper Flare x Copper Flare

## SUBMITTAL INFORMATION

- Manufactured in compliance with ANSI/AWWA C800 (latest revision)
- Brass components in contact with potable water conform to ASTM B584, UNS C89833 (latest revision) and identified with "NL"
- Certified to NSF/ANSI 61 (reference height restrictions) and NSF/ANSI 372
- Brass components not in contact with potable water conform to ASTM B62 and ASTM B584, UNS C83600 -85-5-5-5 (latest revision)
- Copper tubing made in compliance with ASTM B75 or B88, UNS C12200 (latest revision)
- Lead free solder joints
- Designed to provide proper meter spacing for ease of installation
- Padlock wings standard on all valves