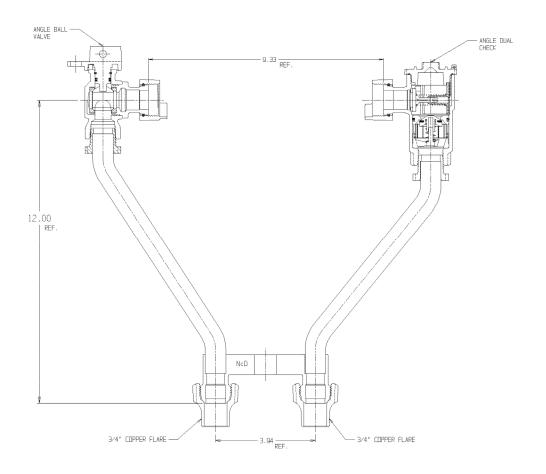

## SUBMITTAL DATA SHEET

NL Meter Setter - 737-312WDCC 33

Copper Flare x Copper Flare

## SUBMITTAL INFORMATION

- Manufactured in compliance with ANSI/AWWA C800 (latest revision)
- Brass components in contact with potable water conform to ASTM B584, UNS C89833 (latest revision) and identified with "NL"
- Certified to NSF/ANSI 61 (reference height restrictions) and NSF/ANSI 372
- Brass components not in contact with potable water conform to ASTM B62 and ASTM B584, UNS C83600 -85-5-5-5 (latest revision)
- Copper tubing made in compliance with ASTM B75 or B88, UNS C12200 (latest revision)
- Lead free solder joints
- Designed to provide proper meter spacing for ease of installation
- Padlock wings standard on all valves