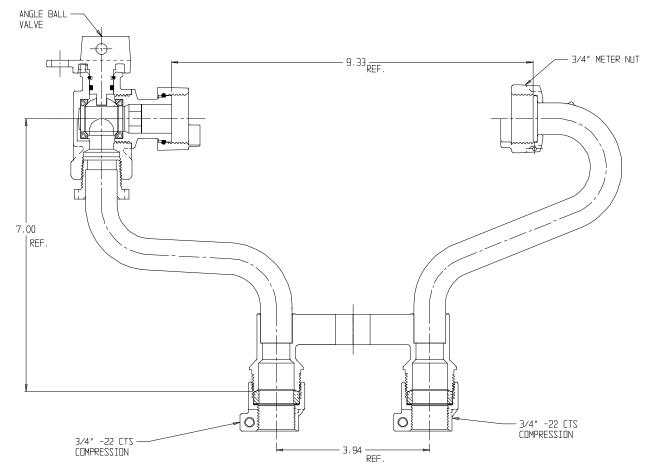

## NL Meter Setter – 732-3--WX22 33

M<sup>c</sup>Donald

-22 CTS Compression x -22 CTS Compression