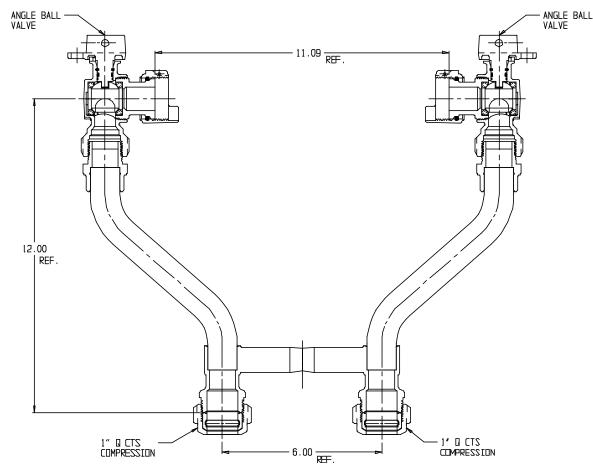

## NL Meter Setter - 731-412WWQQ 44

Q CTS Compression x Q CTS Compression

## SUBMITTAL INFORMATION

- Manufactured in compliance with ANSI/AWWA C800 (latest revision)
- Brass components in contact with potable water conform to ASTM B584, UNS C89833 (latest revision) and identified with "NL"
- Certified to NSF/ANSI 61 (reference height restrictions) and NSF/ANSI 372
- Brass components not in contact with potable water conform to ASTM B62 and ASTM B584, UNS C83600 -85-5-5-5 (latest revision)
- Copper tubing made in compliance with ASTM B75 or B88, UNS C12200 (latest revision)
- Lead free solder joints
- Designed to provide proper meter spacing for ease of installation
- Padlock wings standard on all valves
- Insert stiffeners required for all flexible plastic connections