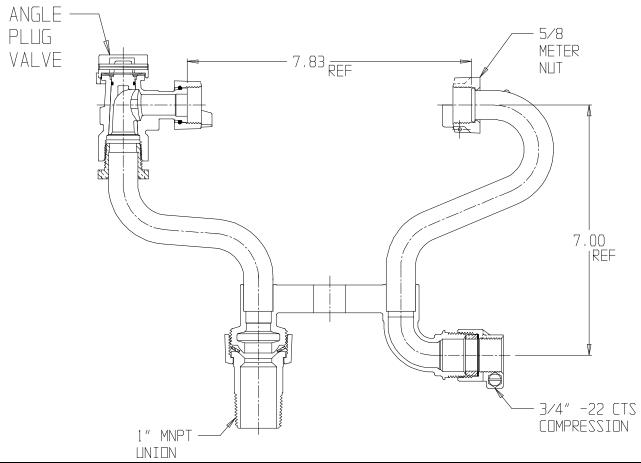

## SUBMITTAL DATA SHEET

NL Meter Setter - 739-107LXM2 43

MNPT Union X -22 Compression

## SUBMITTAL INFORMATION

- Manufactured in compliance with ANSI/AWWA C800 (latest revision)
- Brass components in contact with potable water conform to ASTM B584, UNS C89833 (latest revision) and identified with "NL"
- Certified to NSF/ANSI 61 (reference height restrictions) and NSF/ANSI 372
- Brass components not in contact with potable water conform to ASTM B62 and ASTM B584, UNS C83600 -85-5-5-5 (latest revision)
- Copper tubing made in compliance with ASTM B75 or B88, UNS C12200 (latest revision)
- Lead free solder joints
- Designed to provide proper meter spacing for ease of installation
- Padlock wings standard on all valves
- Insert stiffeners required on all flexible plastic connections