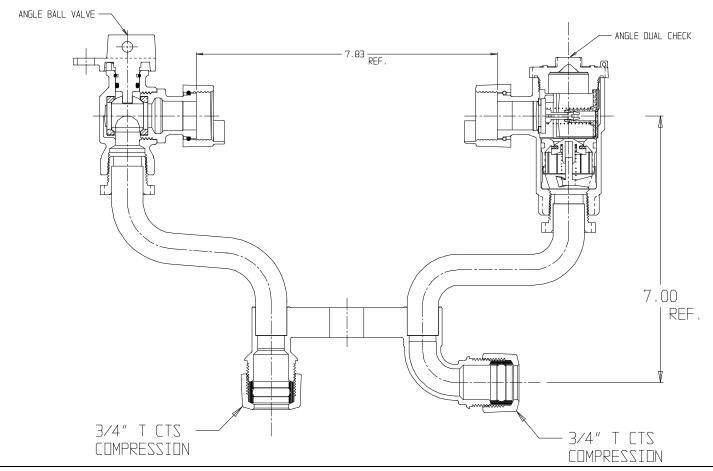

## NL Meter Setter - 739-207WDTT 33

## SUBMITTAL INFORMATION

- Manufactured in compliance with ANSI/AWWA C800 (latest revision)
- Brass components in contact with potable water conform to ASTM B584, UNS C89833 (latest revision) and identified with "NL"
- Certified to NSF/ANSI 61 (reference height restrictions) and NSF/ANSI 372
- Brass components not in contact with potable water conform to ASTM B62 and ASTM B584, UNS C83600 -85-5-5-5 (latest revision)
- Copper tubing made in compliance with ASTM B75 or B88, UNS C12200 (latest revision)
- Lead free solder joints
- Designed to provide proper meter spacing for ease of installation
- Padlock wings standard on all valves
- Insert stiffeners must be used on all flexible plastic connections