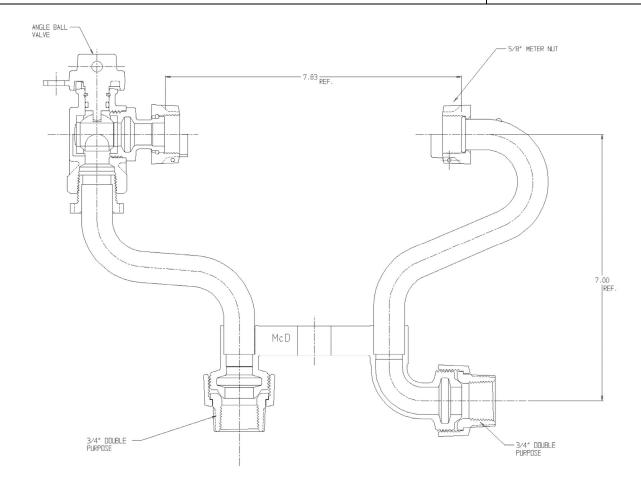

## NL Meter Setter - 739-107WXDD 33

## **SUBMITTAL INFORMATION**

- Manufactured in compliance with ANSI/AWWA C800 (latest revision)
- Brass components in contact with potable water conform to ASTM B584, UNS C89833 (latest revision) and identified with "NL"
- Certified to NSF/ANSI 61 (reference height restrictions) and NSF/ANSI 372
- Brass components not in contact with potable water conform to ASTM B62 and ASTM B584, UNS C83600 -85-5-5-5 (latest revision)
- Copper tubing made in compliance with ASTM B75 or B88, UNS C12200 (latest revision)
- Lead free solder joints
- Designed to provide proper meter spacing for ease of installation
- Padlock wings standard on all valves