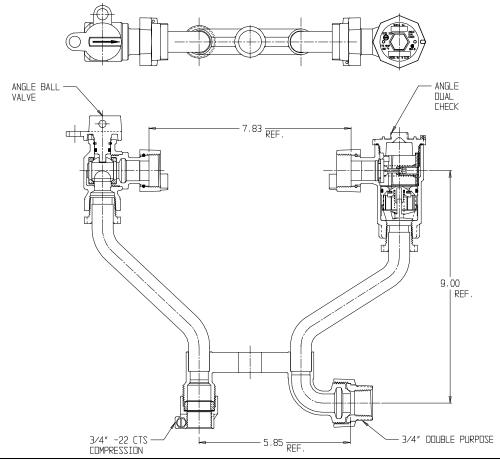

## NL Meter Setter - 739-209WD2D 33

-22 CTS Compression X Double Purpose

## SUBMITTAL INFORMATION

- Manufactured in compliance with ANSI/AWWA C800 (latest revision)
- Brass components in contact with potable water conform to ASTM B584, UNS C89833 (latest revision) and identified with "NL"
- Certified to NSF/ANSI 61 (reference height restrictions) and NSF/ANSI 372
- Brass components not in contact with potable water conform to ASTM B62 and ASTM B584, UNS C83600 -85-5-5-5 (latest revision)
- Copper tubing made in compliance with ASTM B75 or B88, UNS C12200 (latest revision)
- Lead free solder joints
- Designed to provide proper meter spacing for ease of installation
- Padlock wings standard on all valves
- Insert stiffeners required on all flexible plastic connections