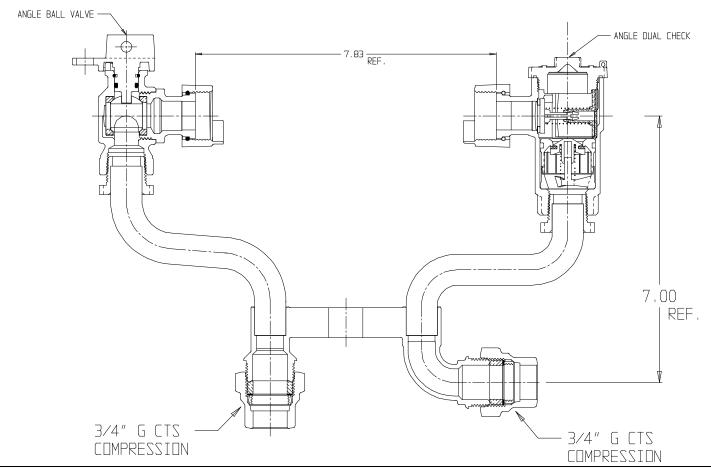

## NL Meter Setter - 739-207WDGG 33

## SUBMITTAL INFORMATION

- Manufactured in compliance with ANSI/AWWA C800 (latest revision)
- Brass components in contact with potable water conform to ASTM B584, UNS C89833 (latest revision) and identified with "NL"
- Certified to NSF/ANSI 61 (reference height restrictions) and NSF/ANSI 372
- Brass components not in contact with potable water conform to ASTM B62 and ASTM B584, UNS C83600 -85-5-5-5 (latest revision)
- Copper tubing made in compliance with ASTM B75 or B88, UNS C12200 (latest revision)
- Lead free solder joints
- Designed to provide proper meter spacing for ease of installation
- Padlock wings standard on all valves
- Insert stiffeners must be used on all flexible plastic connections