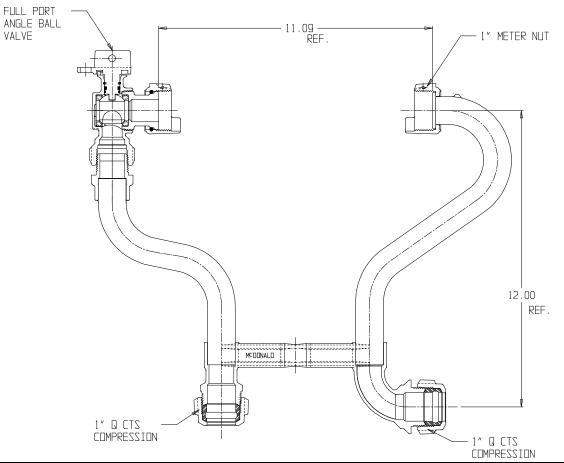

## SUBMITTAL DATA SHEET

## NL Meter Setter – 739-412JXQQ 44

Q CTS Compression x Q CTS Compression





## SUBMITTAL INFORMATION

- Manufactured in compliance with ANSI/AWWA C800 (latest revision)
- Brass components in contact with potable water conform to ASTM B584, UNS C89833 (latest revision) and identified with "NL"
- Certified to NSF/ANSI 61 (reference height restrictions) and NSF/ANSI 372
- Brass components not in contact with potable water conform to ASTM B62 and ASTM B584, UNS C83600 -85-5-5-5 (latest revision)
- Copper tubing made in compliance with ASTM B75 or B88, UNS C12200 (latest revision)
- Lead free solder joints
- Designed to provide proper meter spacing for ease of installation
- Padlock wings standard on all valves
- Insert stiffeners required for all flexible plastic connections



**A.Y. McDonald Mfg. Co.** 4800 Chavenelle Rd Dubuque, IA 52002 Toll Free: 1-800-292-2737