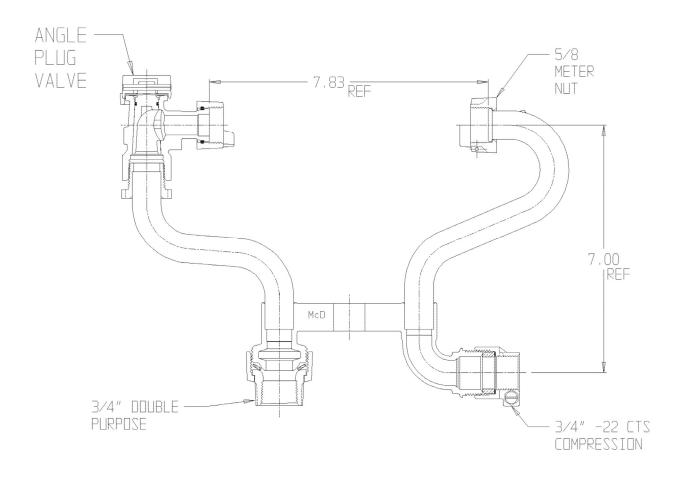

## SUBMITTAL DATA SHEET

NL Meter Setter - 739-107LXD2 33

Double Purpose X -22 Compression