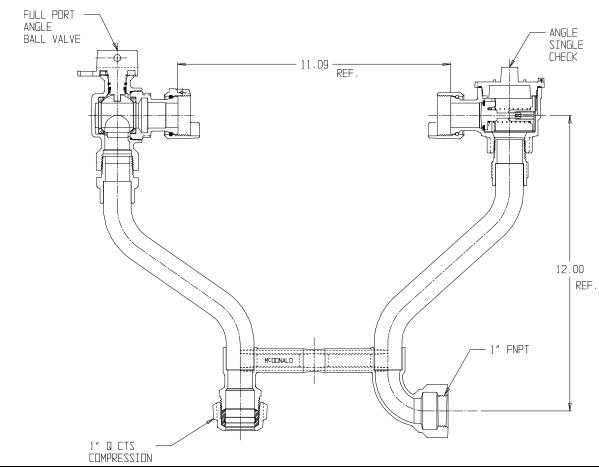

## NL Meter Setter – 739-412JCQI 44

Q CTS Compression x FNPT Integral

## SUBMITTAL INFORMATION

- Manufactured in compliance with ANSI/AWWA C800 (latest revision)
- Brass components in contact with potable water conform to ASTM B584, UNS C89833 (latest revision) and identified with "NL"
- Certified to NSF/ANSI 61 (reference height restrictions) and NSF/ANSI 372
- Brass components not in contact with potable water conform to ASTM B62 and ASTM B584, UNS C83600 -85-5-5-5 (latest revision)
- Copper tubing made in compliance with ASTM B75 or B88, UNS C12200 (latest revision)
- Lead free solder joints
- Designed to provide proper meter spacing for ease of installation
- Padlock wings standard on all valves
- Insert stiffeners required on all flexible plastic connections