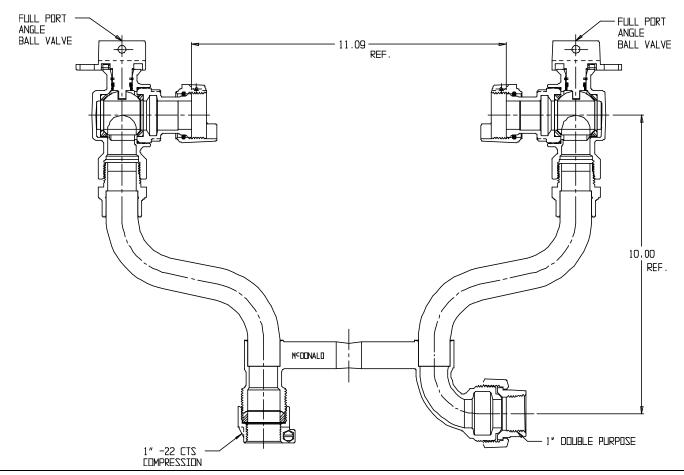

## SUBMITTAL DATA SHEET

NL Meter Setter - 739-410JJ2D 44

-22 CTS Compression X Double Purpose