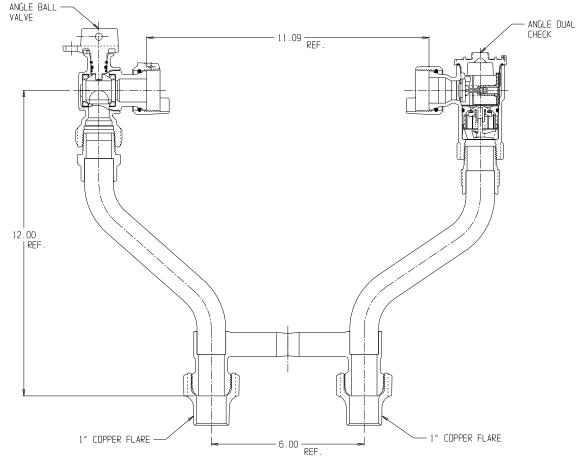

## NL Meter Setter - 737-412WDCC 44

Copper Flare x Copper Flare

## SUBMITTAL INFORMATION

- Manufactured in compliance with ANSI/AWWA C800 (latest revision)
- Brass components in contact with potable water conform to ASTM B584, UNS C89833 (latest revision) and identified with "NL"
- Certified to NSF/ANSI 61 (reference height restrictions) and NSF/ANSI 372
- Brass components not in contact with potable water conform to ASTM B62 and ASTM B584, UNS C83600 -85-5-5-5 (latest revision)
- Copper tubing made in compliance with ASTM B75 or B88, UNS C12200 (latest revision)
- Lead free solder joints
- Designed to provide proper meter spacing for ease of installation
- Padlock wings standard on all valves