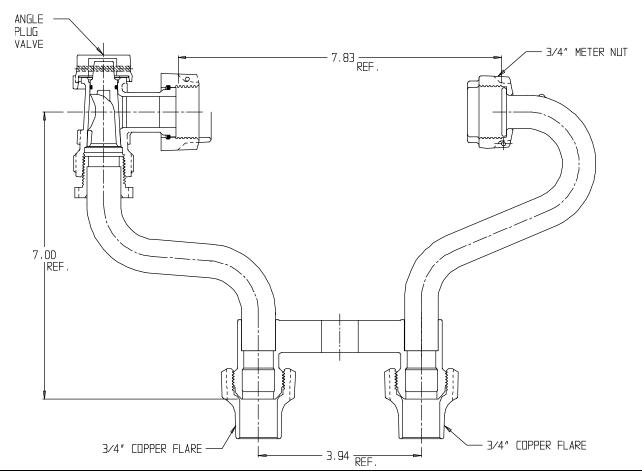

## SUBMITTAL DATA SHEET

NL Meter Setter – 737-2--LXCC 33

Copper Flare x Copper Flare

## SUBMITTAL INFORMATION

- Manufactured in compliance with ANSI/AWWA C800 (latest revision)
- Brass components in contact with potable water conform to ASTM B584, UNS C89833 (latest revision) and identified with "NL"
- Certified to NSF/ANSI 61 (reference height restrictions) and NSF/ANSI 372
- Brass components not in contact with potable water conform to ASTM B62 and ASTM B584, UNS C83600 -85-5-5-5 (latest revision)
- Copper tubing made in compliance with ASTM B75 or B88, UNS C12200 (latest revision)
- Lead free solder joints
- Designed to provide proper meter spacing for ease of installation
- Padlock wings standard on all valves