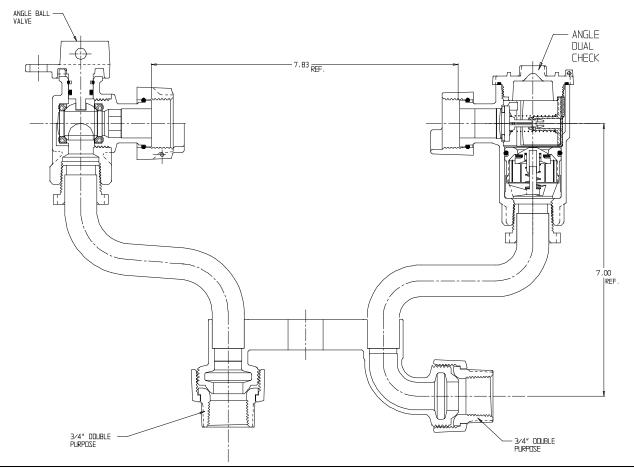

## NL Meter Setter - 739-207WDDD 33

## SUBMITTAL INFORMATION

- Manufactured in compliance with ANSI/AWWA C800 (latest revision)
- Brass components in contact with potable water conform to ASTM B584, UNS C89833 (latest revision) and identified with "NL"
- Certified to NSF/ANSI 61 (reference height restrictions) and NSF/ANSI 372
- Brass components not in contact with potable water conform to ASTM B62 and ASTM B584, UNS C83600 -85-5-5-5 (latest revision)
- Copper tubing made in compliance with ASTM B75 or B88, UNS C12200 (latest revision)
- Lead free solder joints
- Designed to provide proper meter spacing for ease of installation
- Padlock wings standard on all valves