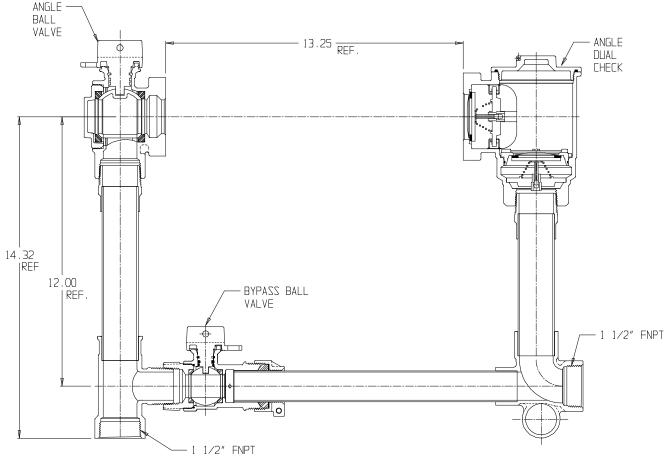

## NL Large Size Meter Setter – 739B612WDFF 665

FNPT x FNPT

## SUBMITTAL INFORMATION

- Manufactured in compliance with ANSI/AWWA C800 (latest revision)
- Brass components in contact with potable water conform to ASTM B584, UNS C89833 (latest revision) and identified with "NL"
- Certified to NSF/ANSI 372
- Brass components not in contact with potable water conform to ASTM B62 and ASTM B584, UNS C83600 -85-5-5-5 (latest revision)
- Copper tubing made in compliance with ASTM B88, UNS C12200 (latest revision)
- Lead free solder joints
- Designed to provide proper meter spacing for ease of installation
- Padlock wings standard on all valves