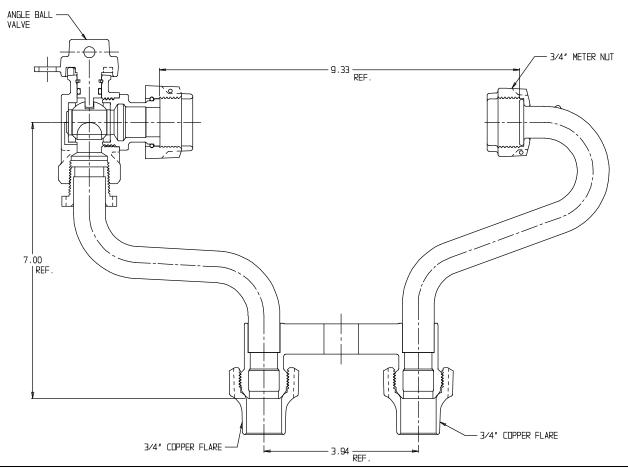

## SUBMITTAL DATA SHEET

NL Meter Setter - 737-3--WXCC 33

## SUBMITTAL INFORMATION

- Manufactured in compliance with ANSI/AWWA C800 (latest revision)
- Brass components in contact with potable water conform to ASTM B584, UNS C89833 (latest revision) and identified with "NL"
- Certified to NSF/ANSI 61 (reference height restrictions) and NSF/ANSI 372
- Brass components not in contact with potable water conform to ASTM B62 and ASTM B584, UNS C83600 -85-5-5-5 (latest revision)
- Copper tubing made in compliance with ASTM B75 or B88, UNS C12200 (latest revision)
- Lead free solder joints
- Designed to provide proper meter spacing for ease of installation
- Padlock wings standard on all valves