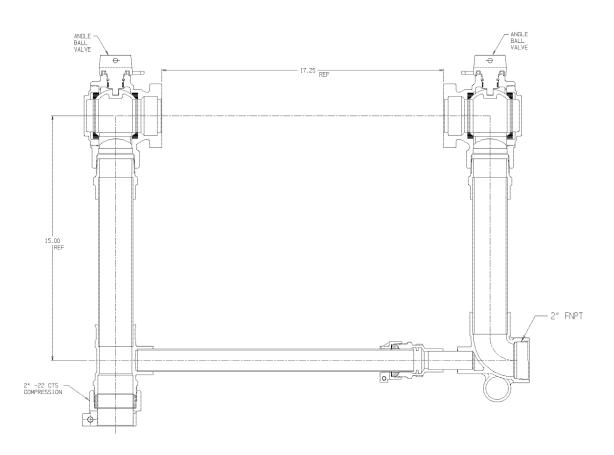

## SUBMITTAL DATA SHEET

NL Large Size Meter Setter – 739-715WW2F 770

-22 CTS Compression x FNPT