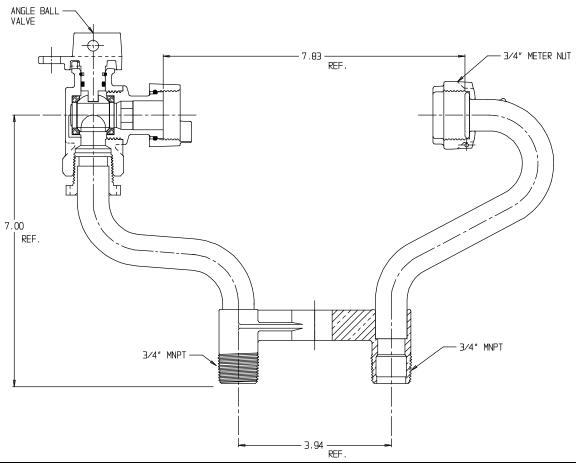

## SUBMITTAL DATA SHEET

NL Meter Setter - 738-2--WXPP 33

## SUBMITTAL INFORMATION

- Manufactured in compliance with ANSI/AWWA C800 (latest revision)
- Brass components in contact with potable water conform to ASTM B584, UNS C89833 (latest revision) and identified with "NL"
- Certified to NSF/ANSI 61 (reference height restrictions) and NSF/ANSI 372
- Brass components not in contact with potable water conform to ASTM B62 and ASTM B584, UNS C83600 -85-5-5-5 (latest revision)
- Copper tubing made in compliance with ASTM B75 or B88, UNS C12200 (latest revision)
- Lead free solder joints
- Designed to provide proper meter spacing for ease of installation
- Padlock wings standard on all valves