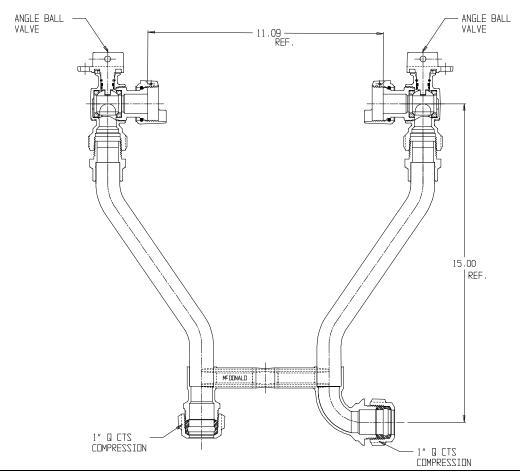

## SUBMITTAL DATA SHEET

NL Meter Setter - 739-415WWQQ 44

Q CTS Compression x Q CTS Compression

## SUBMITTAL INFORMATION

- Manufactured in compliance with ANSI/AWWA C800 (latest revision)
- Brass components in contact with potable water conform to ASTM B584, UNS C89833 (latest revision) and identified with "NL"
- Certified to NSF/ANSI 61 (reference height restrictions) and NSF/ANSI 372
- Brass components not in contact with potable water conform to ASTM B62 and ASTM B584, UNS C83600 -85-5-5-5 (latest revision)
- Copper tubing made in compliance with ASTM B75 or B88, UNS C12200 (latest revision)
- Lead free solder joints
- Designed to provide proper meter spacing for ease of installation
- Padlock wings standard on all valves
- Insert stiffeners required for all flexible plastic connections