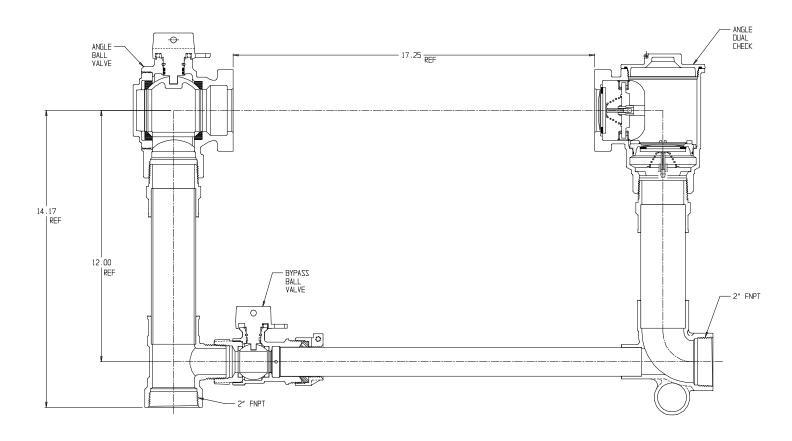

## NL Large Size Meter Setter – 739B712WDFF 775

FNPT x FNPT

## SUBMITTAL INFORMATION

- Manufactured in compliance with ANSI/AWWA C800 (latest revision)
- Brass components in contact with potable water conform to ASTM B584, UNS C89833 (latest revision) and identified with "NL"
- Certified to NSF/ANSI 372
- Brass components not in contact with potable water conform to ASTM B62 and ASTM B584, UNS C83600 -85-5-5-5 (latest revision)
- Copper tubing made in compliance with ASTM B88, UNS C12200 (latest revision)
- Lead free solder joints
- Designed to provide proper meter spacing for ease of installation
- Padlock wings standard on all valves