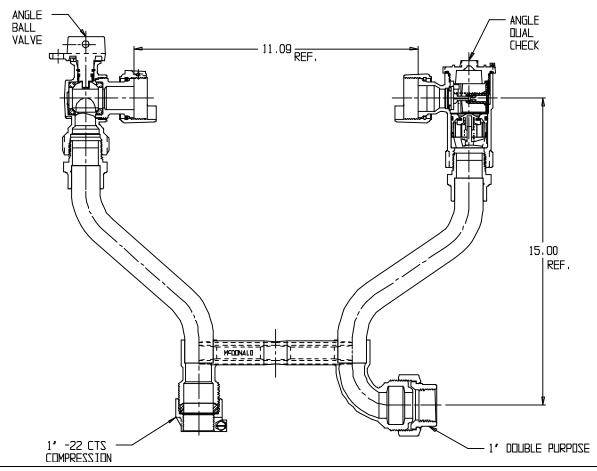

## NL Meter Setter - 739-415WD2D 44

-22 CTS Compression x Double Purpose

## **SUBMITTAL INFORMATION**

- Manufactured in compliance with ANSI/AWWA C800 (latest revision)
- Brass components in contact with potable water conform to ASTM B584, UNS C89833 (latest revision) and identified with "NL"
- Certified to NSF/ANSI 61 (reference height restrictions) and NSF/ANSI 372
- Brass components not in contact with potable water conform to ASTM B62 and ASTM B584, UNS C83600 -85-5-5-5 (latest revision)
- Copper tubing made in compliance with ASTM B75 or B88, UNS C12200 (latest revision)
- Lead free solder joints
- Designed to provide proper meter spacing for ease of installation
- Padlock wings standard on all valves
- Insert stiffeners required on all flexible plastic connections