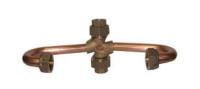

## SUBMITTAL DATA SHEET

NL Inside Setter – 740-1----FF 33

## SUBMITTAL INFORMATION

- Manufactured in compliance with ANSI/AWWA C800 (latest revision)
- Brass components in contact with potable water conform to ASTM B584, UNS C89833 (latest revision) and identified with "NL"
- Certified to NSF/ANSI 61 and NSF/ANSI 372
- Brass components not in contact with potable water conform to ASTM B62 and ASTM B584, UNS C83600 -85-5-5-5 (latest revision)
- Copper tubing made in compliance with ASTM B75 or B88, UNS C12200 (latest revision)
- Lead free solder joints
- Designed to provide proper meter spacing for ease of installation