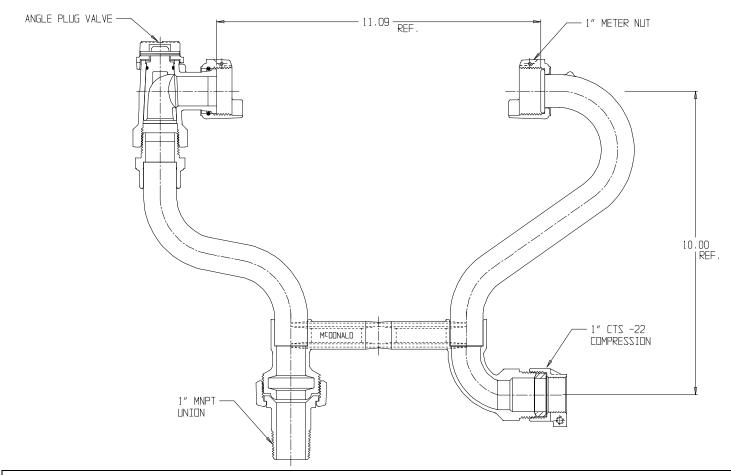

## NL Meter Setter - 739-410LXM2 44

Double Purpose X -22 CTS Compression

## SUBMITTAL INFORMATION

- Manufactured in compliance with ANSI/AWWA C800 (latest revision)
- Brass components in contact with potable water conform to ASTM B584, UNS C89833 (latest revision) and identified with "NL"
- Certified to NSF/ANSI 61 (reference height restrictions) and NSF/ANSI 372
- Brass components not in contact with potable water conform to ASTM B62 and ASTM B584, UNS C83600 -85-5-5-5 (latest revision)
- Copper tubing made in compliance with ASTM B75 or B88, UNS C12200 (latest revision)
- Lead free solder joints
- Designed to provide proper meter spacing for ease of installation
- Padlock wings standard on all valves
- Insert stiffeners required on all flexible plastic connections