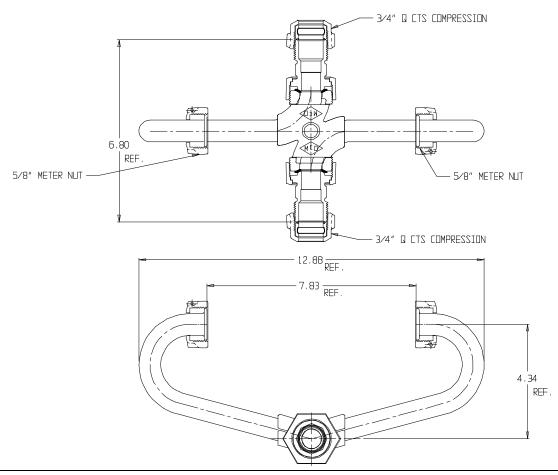

## SUBMITTAL DATA SHEET

NL Inside Setter - 740-1----QQ 33

Q CTS Compression Union x Q CTS Compression Union

## SUBMITTAL INFORMATION

- Manufactured in compliance with ANSI/AWWA C800 (latest revision)
- Brass components in contact with potable water conform to ASTM B584, UNS C89833 (latest revision) and identified with "NL"
- Certified to NSF/ANSI 61 and NSF/ANSI 372
- Brass components not in contact with potable water conform to ASTM B62 and ASTM B584, UNS C83600 -85-5-5-5 (latest revision)
- Copper tubing made in compliance with ASTM B75 or B88, UNS C12200 (latest revision)
- Lead free solder joints
- Designed to provide proper meter spacing for ease of installation
- Insert stiffeners required on all flexible plastic connections