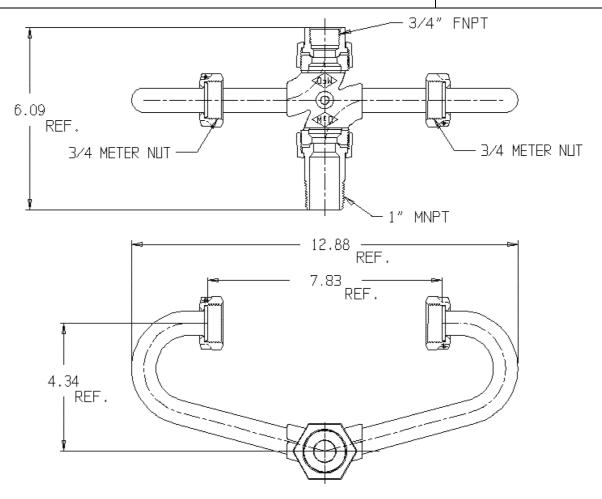

## SUBMITTAL DATA SHEET

NL Inside Setter - 740-2----MF 43

MNPT Union x FNPT Union