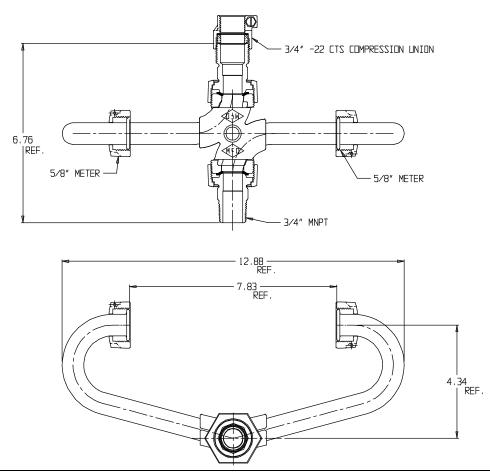

## SUBMITTAL DATA SHEET

NL Inside Setter - 740-1---- M2 33

MNPT Union x -22 CTS Compression Union

## SUBMITTAL INFORMATION

- Manufactured in compliance with ANSI/AWWA C800 (latest revision)
- Brass components in contact with potable water conform to ASTM B584, UNS C89833 (latest revision) and identified with "NL"
- Certified to NSF/ANSI 61 and NSF/ANSI 372
- Brass components not in contact with potable water conform to ASTM B62 and ASTM B584, UNS C83600 -85-5-5-5 (latest revision)
- Copper tubing made in compliance with ASTM B75 or B88, UNS C12200 (latest revision)
- Lead free solder joints
- Designed to provide proper meter spacing for ease of installation
- Insert stiffeners required on all flexible plastic connections