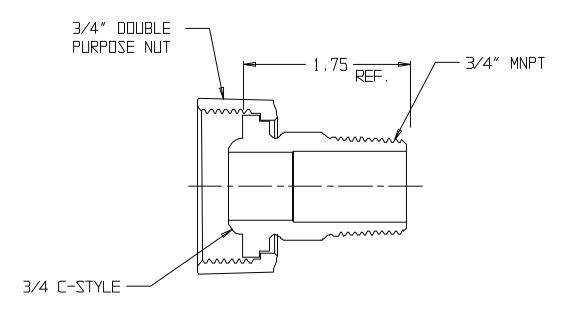

## NL Meter Setter – 740-3M3ASY

C-Style with Nut X MNPT Union

## SUBMITTAL INFORMATION

- Manufactured in compliance with ANSI/AWWA C800 (latest revision)
- Brass components in contact with potable water conform to ASTM B584, UNS C89833 (latest revision) and identified with "NL"
- Certified to NSF/ANSI 61 (reference height restrictions) and NSF/ANSI 372
- Brass components not in contact with potable water conform to ASTM B62 and ASTM B584, UNS C83600 -85-5-5-5 (latest revision)
- Copper tubing made in compliance with ASTM B75 or B88, UNS C12200 (latest revision)
- Lead free solder joints
- Designed to provide proper meter spacing for ease of installation
- Padlock wings standard on all valves