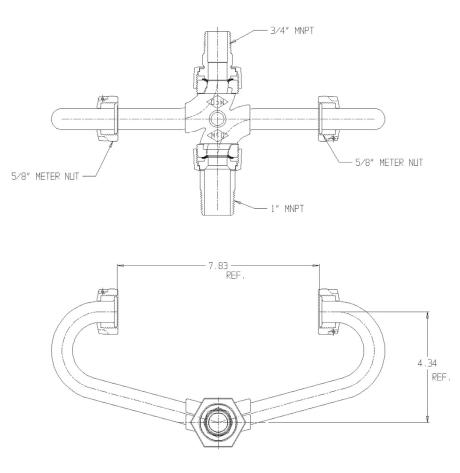

## NL Inside Setter – 740-1----MM 43

C-Style Union x C-Style Union

## SUBMITTAL INFORMATION

- Manufactured in compliance with ANSI/AWWA C800 (latest revision)
- Brass components in contact with potable water conform to ASTM B584, UNS C89833 (latest revision) and identified with "NL"
- Certified to NSF/ANSI 61 and NSF/ANSI 372
- Brass components not in contact with potable water conform to ASTM B62 and ASTM B584, UNS C83600 -85-5-5-5 (latest revision)
- Copper tubing made in compliance with ASTM B75 or B88, UNS C12200 (latest revision)
- Lead free solder joints
- Designed to provide proper meter spacing for ease of installation