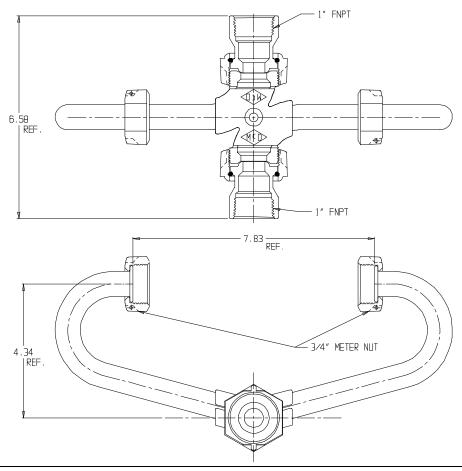

## SUBMITTAL DATA SHEET

NL Inside Setter - 740-2----FF 44

FNPT Union x FNPT Union

## SUBMITTAL INFORMATION

- Manufactured in compliance with ANSI/AWWA C800 (latest revision)
- Brass components in contact with potable water conform to ASTM B584, UNS C89833 (latest revision) and identified with "NL"
- Certified to NSF/ANSI 61 and NSF/ANSI 372
- Brass components not in contact with potable water conform to ASTM B62 and ASTM B584, UNS C83600 -85-5-5-5 (latest revision)
- Copper tubing made in compliance with ASTM B75 or B88, UNS C12200 (latest revision)
- Lead free solder joints
- Designed to provide proper meter spacing for ease of installation